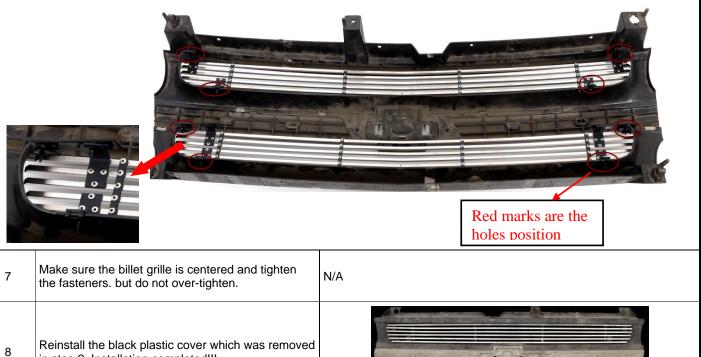

## Grille Installation Instruction

| Part#                                  | _                                                                                                                                                                                                                                                                           | GR03HAA<br>02J |          | Application |            | For 1999-2002 Chevy Silverado 1500<br>For 2000-2006 Chevy Suburban<br>For 2000-2006 Chevy Tahoe |              |                                                                                                                                                                                                                                                      |                           |     |             |  |
|----------------------------------------|-----------------------------------------------------------------------------------------------------------------------------------------------------------------------------------------------------------------------------------------------------------------------------|----------------|----------|-------------|------------|-------------------------------------------------------------------------------------------------|--------------|------------------------------------------------------------------------------------------------------------------------------------------------------------------------------------------------------------------------------------------------------|---------------------------|-----|-------------|--|
|                                        | lt                                                                                                                                                                                                                                                                          | tem            | Part     | Name        | QTY        | Description                                                                                     | n Ite        | m                                                                                                                                                                                                                                                    | Part Name                 | QTY | Description |  |
| Parts L                                | .ist                                                                                                                                                                                                                                                                        | 1 Billet Gr    |          | 3rille      | 2          | Stainless ste                                                                                   | eel 3        |                                                                                                                                                                                                                                                      | Truss Head Tapping Screws | 10  | 10# × 3/4"  |  |
|                                        |                                                                                                                                                                                                                                                                             | 2 U- Nu        |          | ıt 10       |            | 10#                                                                                             | 4            |                                                                                                                                                                                                                                                      | Flat Tabs                 | 2   |             |  |
| Install Notes: Overlay × Replacement √ |                                                                                                                                                                                                                                                                             |                |          |             | Drill      | ٦                                                                                               | Cut ×        |                                                                                                                                                                                                                                                      |                           |     |             |  |
| Step                                   | Description                                                                                                                                                                                                                                                                 |                |          |             |            |                                                                                                 | illustration |                                                                                                                                                                                                                                                      |                           |     |             |  |
| 1                                      | Identify the grille & hardware with parts list.                                                                                                                                                                                                                             |                |          |             |            |                                                                                                 |              |                                                                                                                                                                                                                                                      |                           |     |             |  |
| 2                                      | Pop hood, remove the black plastic cover (on top of OEM grille / front panel) from vehicle. This will allow access to the rear of the grille shell.                                                                                                                         |                |          |             |            |                                                                                                 | 3            | Remove the upper grille. Take off the stepped tabs from the grille, place a U-clip nut on the end of each one, and attach it to the factory grille shell. Then re-insert the bille grille into place, attaching it with the bolts and nuts provided. |                           |     |             |  |
| 4                                      | Pull back the top grille, until the two top welded tabs of the grille are flush with the plastic in the corners, using the welded tabs on the grille as a guide, mark and drill the holes and attach with the nuts and bolts provided. You need mark and drill eight holes. |                |          |             |            |                                                                                                 | 5            | Remove the bottom grille and the stepped tabs. Place a U-clip nut on the end of each of the stepped tabs, and attach it to the factory grille shell.                                                                                                 |                           |     |             |  |
| 6                                      | Secur                                                                                                                                                                                                                                                                       | a hilla        | t arilla | using that  | I-lock put | ts from the back                                                                                | eide of the  | ) OE                                                                                                                                                                                                                                                 | M grillo shall            |     |             |  |