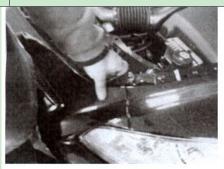

plastic cover to the side as it will be reused later and remove the factory honeycomb section. Figure 6 & 7

Remove the 10 small bolts that attach the upper grille and black plastic cover to the fascia. Set the black