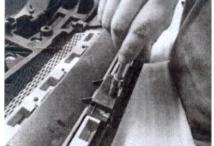

plastic cover to the side as it will be reused later and remove the factory honeycomb section. Figure 6 & 7

Remove the 10 small bolts that attach the upper grille and black plastic cover to the fascia. Set the black