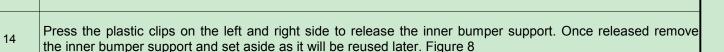

Grille Installation Instruction Rev. 141001 Part# GR03GFG80Z **Application** 08~10 Chevy Malibu – Main Upper Mesh Grille Figure 3 Figure 4 Release the upper section of the front fascia by gently pulling up on the section near the fender and the headlight. Figure 5 When the front fascia is completely released from the vehicle and all of the fasteners are removed it is now time to remove the fascia from the vehicle. If your vehicle is equipped with fog lights they will need to be 10 disconnected before you can remove the fascia. 11 Place the front fascia on a soft sheet or blanket to prevent scratching during the installation. If your vehicle is equipped with a front license plate mount it will need to be removed to complete the 12 installation. It can be reattached after the grille is installed and just before the fascia installed onto the vehicle.