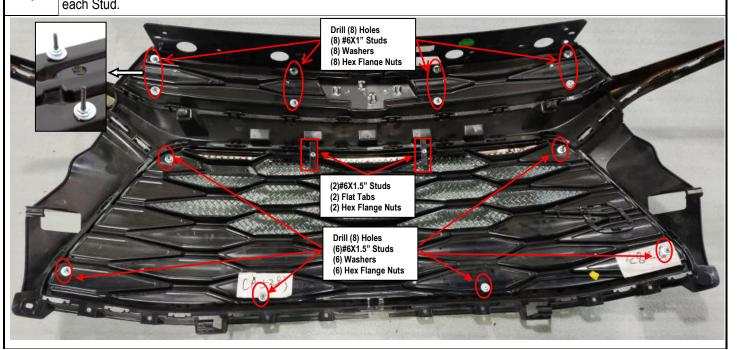

| Step | Description                                                                                                                 | illustration                                                                  |
|------|-----------------------------------------------------------------------------------------------------------------------------|-------------------------------------------------------------------------------|
| 1    | Identify the grille & hardware with parts list.                                                                             |                                                                               |
| 2    | Optional: pop hood, remove the black plastic cover (or rear, remove the grille shell according to factory manual contents.) | n top of OEM grille) from vehicle. If you are still unable to access the ial. |
| 3    | Hold mesh grilles against the OEM grille shell, center according to your mark.                                              | and mark (16) holes for drilling. Remove grille and drill holes               |
| 4    | Thread a Stud in each nut welded to the grille. From t                                                                      | he rear, place a Tab on each Stud. Now thread a Hex Flange Nut on             |