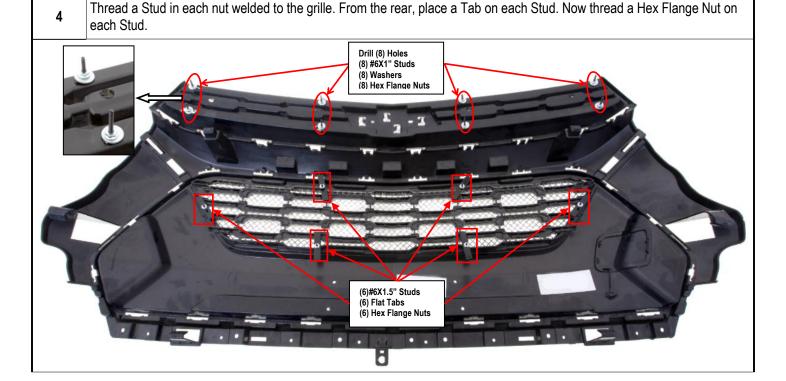

## PATENT PRODUCT Grille Installation Instruction

Rev. 20221201

| Part# | C75282T&H | Application | For 2021-UP Chevy Trailblazer ACTIV |
|-------|-----------|-------------|-------------------------------------|
|-------|-----------|-------------|-------------------------------------|