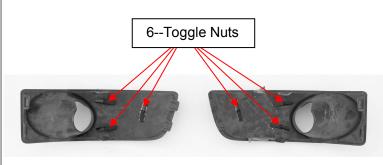

## Grille Installation Instruction

Rev. 121010`

|                        | Part#                                                                                                                                | GR03FFI43H                                                                                                                                                                                                     |               | Application |     | 2006-2010 Chevy HHR SS Fog light Cover |              |      |            |     |                                  |
|------------------------|--------------------------------------------------------------------------------------------------------------------------------------|----------------------------------------------------------------------------------------------------------------------------------------------------------------------------------------------------------------|---------------|-------------|-----|----------------------------------------|--------------|------|------------|-----|----------------------------------|
| Parts L                |                                                                                                                                      | Item                                                                                                                                                                                                           | Part Name     |             | QTY | Descrip                                | otion        | Item | Part Name  | QTY | Description                      |
|                        |                                                                                                                                      | 1 Right Billet Gri                                                                                                                                                                                             |               | Grille      | 1   | 9 Billets                              |              | 3    | Bolt       | 6   | 6-32×1"                          |
|                        |                                                                                                                                      | 2                                                                                                                                                                                                              | Left Billet G | rille       | 1   | 9 Billets                              |              | 4    | Toggle Nut | 6   | 6-32                             |
| Install Notes: Overlay |                                                                                                                                      |                                                                                                                                                                                                                |               |             |     |                                        |              |      |            |     |                                  |
| ,                      | Step                                                                                                                                 | Description                                                                                                                                                                                                    |               |             |     |                                        | illustration |      |            |     |                                  |
|                        | 1                                                                                                                                    | Identify the grille & hardware with parts list.                                                                                                                                                                |               |             |     |                                        |              |      |            |     |                                  |
|                        | Pop hood, remove the black plastic cover (on top of OEM grille / front panel) from vehicle. This will allow access the grille shell. |                                                                                                                                                                                                                |               |             |     |                                        |              |      |            |     | rill allow access to the rear of |
|                        |                                                                                                                                      | Center the billet grille into the opening of the factory grille shell. You need mark and drill six holes. Secure threaded holes on the front of the grille.Be sure the bolts are through the OEM grille shell. |               |             |     |                                        |              |      |            |     |                                  |
|                        |                                                                                                                                      |                                                                                                                                                                                                                |               |             |     |                                        |              |      |            |     |                                  |

Secure billet grille using the toggle nuts from the back side of the OEM grille shell.

- 5 Make sure the billet grille is centered and tighten the fasteners.
- Reinstall the black plastic cover which was removed in step 1.