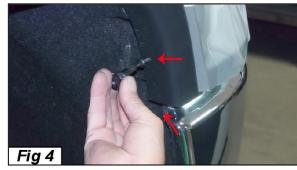

## Grille Installation Instruction

| Grille Installation Instruction Rev. 181201 |                                                                                                                                                                                                                                                                                                                |                                  |           |        |             |                                           |         |              | Rev. 181201 |     |             |  |
|---------------------------------------------|----------------------------------------------------------------------------------------------------------------------------------------------------------------------------------------------------------------------------------------------------------------------------------------------------------------|----------------------------------|-----------|--------|-------------|-------------------------------------------|---------|--------------|-------------|-----|-------------|--|
| Part#                                       |                                                                                                                                                                                                                                                                                                                | GR03FEI50A/H Application For     |           |        | or 2014-2   | 2014-2015 Chevy Silverado 1500 Main Upper |         |              |             |     |             |  |
|                                             |                                                                                                                                                                                                                                                                                                                | Item                             | Part Name |        | QTY Descrip |                                           | ription | Item         | Part Name   | QTY | Description |  |
| Parts L                                     | iet                                                                                                                                                                                                                                                                                                            | 1 Upper Billet Grille 1 Aluminui |           | m      | 4           | Lock Nut                                  | 12      | 6-32         |             |     |             |  |
| raits L                                     | .131                                                                                                                                                                                                                                                                                                           | 2 Lower Billet Gri               |           | Grille | 1           | Aluminu                                   | m       | 5            | Flat Tab    | 12  | /           |  |
|                                             |                                                                                                                                                                                                                                                                                                                | 3                                | Bolt      |        | 12 6-32×2"  |                                           | 1       |              |             |     |             |  |
| Install I                                   | Note                                                                                                                                                                                                                                                                                                           | otes: Overlay V                  |           |        | placement × |                                           | Dr      | ill ×        | Cut         | ×   |             |  |
| Step Description                            |                                                                                                                                                                                                                                                                                                                |                                  |           |        |             |                                           |         | illustration |             |     |             |  |
| 1                                           | Identify the grille & hardware with parts list.                                                                                                                                                                                                                                                                |                                  |           |        |             |                                           |         |              |             |     |             |  |
| 2                                           | Optional(steps 2-6):Open hood and remove the 12 plastic push clips securing the plastic radiator shroud to the radiator core. Carefully use a flat head screwdriver to release the clip up, you can now remove the clips. Once all clips have been removed the plastic radiator shroud can be removed. (Fig 1) |                                  |           |        |             |                                           |         |              |             |     |             |  |
| 3                                           | Remove the four 10mm upper bolts securing the factory grille shell to the radiator support. (Fig 2)                                                                                                                                                                                                            |                                  |           |        |             |                                           |         |              |             |     |             |  |
| 4                                           | Remove the four 10mm upper bolts securing the lower section of the factory grille assembly. Two are located in the middle and once bolt on each opposite corner.(Fig 3)                                                                                                                                        |                                  |           |        |             |                                           |         |              |             |     |             |  |
| 5                                           | Remove the two 7mm bolts securing the lower section of the factory grille assembly to the front fender. Two are located in the middle and once bolt on each opposite corner. Repeat on opposite side. (Fig 4)                                                                                                  |                                  |           |        |             |                                           |         |              |             |     |             |  |
| Fig 1                                       |                                                                                                                                                                                                                                                                                                                |                                  |           |        |             |                                           |         |              |             |     |             |  |