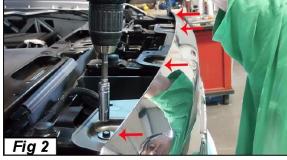

## Grille Installation Instruction

| Grille Installation Instruction Rev. 181201 |                                                                                                                                                                                                                                                                                                                |                                  |           |        |             |                                           |         |              | Rev. 181201 |     |             |  |
|---------------------------------------------|----------------------------------------------------------------------------------------------------------------------------------------------------------------------------------------------------------------------------------------------------------------------------------------------------------------|----------------------------------|-----------|--------|-------------|-------------------------------------------|---------|--------------|-------------|-----|-------------|--|
| Part#                                       |                                                                                                                                                                                                                                                                                                                | GR03FEI50A/H Application For     |           |        | or 2014-2   | 2014-2015 Chevy Silverado 1500 Main Upper |         |              |             |     |             |  |
|                                             |                                                                                                                                                                                                                                                                                                                | Item                             | Part Name |        | QTY Descrip |                                           | ription | Item         | Part Name   | QTY | Description |  |
| Parts L                                     | iet                                                                                                                                                                                                                                                                                                            | 1 Upper Billet Grille 1 Aluminui |           | m      | 4           | Lock Nut                                  | 12      | 6-32         |             |     |             |  |
| raits L                                     | .131                                                                                                                                                                                                                                                                                                           | 2 Lower Billet Gri               |           | Grille | 1           | Aluminu                                   | m       | 5            | Flat Tab    | 12  | /           |  |
|                                             |                                                                                                                                                                                                                                                                                                                | 3                                | Bolt      |        | 12 6-32×2"  |                                           | 1       |              |             |     |             |  |
| Install I                                   | Note                                                                                                                                                                                                                                                                                                           | otes: Overlay V                  |           |        | placement × |                                           | Dr      | ill ×        | Cut         | ×   |             |  |
| Step Description                            |                                                                                                                                                                                                                                                                                                                |                                  |           |        |             |                                           |         | illustration |             |     |             |  |
| 1                                           | Identify the grille & hardware with parts list.                                                                                                                                                                                                                                                                |                                  |           |        |             |                                           |         |              |             |     |             |  |
| 2                                           | Optional(steps 2-6):Open hood and remove the 12 plastic push clips securing the plastic radiator shroud to the radiator core. Carefully use a flat head screwdriver to release the clip up, you can now remove the clips. Once all clips have been removed the plastic radiator shroud can be removed. (Fig 1) |                                  |           |        |             |                                           |         |              |             |     |             |  |
| 3                                           | Remove the four 10mm upper bolts securing the factory grille shell to the radiator support. (Fig 2)                                                                                                                                                                                                            |                                  |           |        |             |                                           |         |              |             |     |             |  |
| 4                                           | Remove the four 10mm upper bolts securing the lower section of the factory grille assembly. Two are located in the middle and once bolt on each opposite corner.(Fig 3)                                                                                                                                        |                                  |           |        |             |                                           |         |              |             |     |             |  |
| 5                                           | Remove the two 7mm bolts securing the lower section of the factory grille assembly to the front fender. Two are located in the middle and once bolt on each opposite corner. Repeat on opposite side. (Fig 4)                                                                                                  |                                  |           |        |             |                                           |         |              |             |     |             |  |
| Fig 1                                       |                                                                                                                                                                                                                                                                                                                |                                  |           |        |             |                                           |         |              |             |     |             |  |