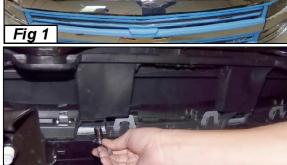

## Grille Installation Instruction

| Grille Installation Instruction Rev. 181201 |                                                                                                                                                                                                                                                                                                                |                                  |           |        |             |                                           |         |              | Rev. 181201 |     |             |  |
|---------------------------------------------|----------------------------------------------------------------------------------------------------------------------------------------------------------------------------------------------------------------------------------------------------------------------------------------------------------------|----------------------------------|-----------|--------|-------------|-------------------------------------------|---------|--------------|-------------|-----|-------------|--|
| Part#                                       |                                                                                                                                                                                                                                                                                                                | GR03FEI50A/H Application For     |           |        | or 2014-2   | 2014-2015 Chevy Silverado 1500 Main Upper |         |              |             |     |             |  |
|                                             |                                                                                                                                                                                                                                                                                                                | Item                             | Part Name |        | QTY Descrip |                                           | ription | Item         | Part Name   | QTY | Description |  |
| Parts L                                     | iet                                                                                                                                                                                                                                                                                                            | 1 Upper Billet Grille 1 Aluminui |           | m      | 4           | Lock Nut                                  | 12      | 6-32         |             |     |             |  |
| raits L                                     | .131                                                                                                                                                                                                                                                                                                           | 2 Lower Billet Gri               |           | Grille | 1           | Aluminu                                   | m       | 5            | Flat Tab    | 12  | /           |  |
|                                             |                                                                                                                                                                                                                                                                                                                | 3                                | Bolt      |        | 12 6-32×2"  |                                           | 1       |              |             |     |             |  |
| Install I                                   | Note                                                                                                                                                                                                                                                                                                           | otes: Overlay V                  |           |        | placement × |                                           | Dr      | ill ×        | Cut         | ×   |             |  |
| Step Description                            |                                                                                                                                                                                                                                                                                                                |                                  |           |        |             |                                           |         | illustration |             |     |             |  |
| 1                                           | Identify the grille & hardware with parts list.                                                                                                                                                                                                                                                                |                                  |           |        |             |                                           |         |              |             |     |             |  |
| 2                                           | Optional(steps 2-6):Open hood and remove the 12 plastic push clips securing the plastic radiator shroud to the radiator core. Carefully use a flat head screwdriver to release the clip up, you can now remove the clips. Once all clips have been removed the plastic radiator shroud can be removed. (Fig 1) |                                  |           |        |             |                                           |         |              |             |     |             |  |
| 3                                           | Remove the four 10mm upper bolts securing the factory grille shell to the radiator support. (Fig 2)                                                                                                                                                                                                            |                                  |           |        |             |                                           |         |              |             |     |             |  |
| 4                                           | Remove the four 10mm upper bolts securing the lower section of the factory grille assembly. Two are located in the middle and once bolt on each opposite corner.(Fig 3)                                                                                                                                        |                                  |           |        |             |                                           |         |              |             |     |             |  |
| 5                                           | Remove the two 7mm bolts securing the lower section of the factory grille assembly to the front fender. Two are located in the middle and once bolt on each opposite corner. Repeat on opposite side. (Fig 4)                                                                                                  |                                  |           |        |             |                                           |         |              |             |     |             |  |
| Fig 1                                       |                                                                                                                                                                                                                                                                                                                |                                  |           |        |             |                                           |         |              |             |     |             |  |