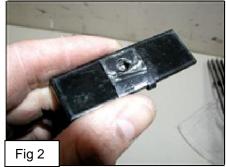

Secure billet grille using the 'J' hook Tab from the back side of the OEM grille shell.(Fig 2&3)

5 Make sure the billet grille is centered and tighten the fasteners, but do not over-tighten. 6 Reinstall the black plastic cover which was removed in step 2. 7 Installation completed!!!