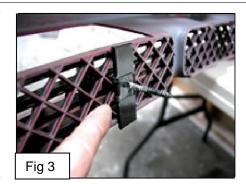

Secure billet grille using the 'J' hook Tab from the back side of the OEM grille shell.(Fig 2&3)

5 Make sure the billet grille is centered and tighten the fasteners, but do not over-tighten. 6 Reinstall the black plastic cover which was removed in step 2. 7 Installation completed!!!