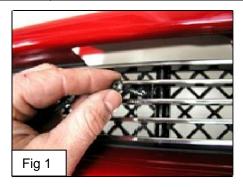

|                        |                                                                                                                                                                                                                                                                  | ILCIII | r art Hairie  | Q I I | Description     | Item         | r art ivaine              | 3 | Description |  |  |
|------------------------|------------------------------------------------------------------------------------------------------------------------------------------------------------------------------------------------------------------------------------------------------------------|--------|---------------|-------|-----------------|--------------|---------------------------|---|-------------|--|--|
| Parts List             |                                                                                                                                                                                                                                                                  | 1      | Billet Grille | 2     | Stainless steel | 3            | Truss Head Tapping Screws | 6 | 8×2″        |  |  |
|                        |                                                                                                                                                                                                                                                                  | 2      | U-Clip Nuts   | 6     | 8#              | 4            | Tabs                      | 6 |             |  |  |
| Install Notes: Overlay |                                                                                                                                                                                                                                                                  |        |               |       |                 |              | Drill × Cut ×             |   |             |  |  |
| Step                   | Description                                                                                                                                                                                                                                                      |        |               |       |                 | illustration |                           |   |             |  |  |
|                        |                                                                                                                                                                                                                                                                  |        |               |       |                 |              |                           |   |             |  |  |
| 1                      | Identify the grille & hardware with parts list.                                                                                                                                                                                                                  |        |               |       |                 |              |                           |   |             |  |  |
|                        |                                                                                                                                                                                                                                                                  |        |               |       |                 |              |                           |   |             |  |  |
|                        |                                                                                                                                                                                                                                                                  |        |               |       |                 |              |                           |   |             |  |  |
| 2                      | Remove the grille from the truck by opening the hood and gently pulling on all four corners and in the center to release the retaining clips. Unplug and remove parking lights.                                                                                  |        |               |       |                 |              |                           |   |             |  |  |
| 3                      | Center the billet grille into the opening of the factory grille shell. Secure the bolt to the threaded holes on the front of the grille. Be sure the bolts are through the OEM grille shell. (five bar grille in the top, four bar grille in the bottom).(Fig 1) |        |               |       |                 |              |                           |   |             |  |  |