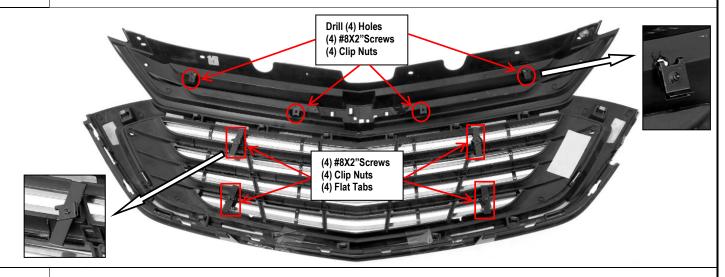

|      | ,                                                                                                                                                                                                                                                                       |          |     |                                                 |  |  |
|------|-------------------------------------------------------------------------------------------------------------------------------------------------------------------------------------------------------------------------------------------------------------------------|----------|-----|-------------------------------------------------|--|--|
| Step | Description                                                                                                                                                                                                                                                             |          | ill | ustration                                       |  |  |
| 1    | Identify the grille & hardware with parts list.                                                                                                                                                                                                                         |          |     |                                                 |  |  |
| 2    | Optional: pop hood, remove the black plastic cover (on top of OEM grille) from vehicle. If you are still unable to access the rear, remove the grille shell according to factory manual.                                                                                |          |     |                                                 |  |  |
| 3    | Install the Clip Nuts onto the Flat tabs a                                                                                                                                                                                                                              | s shown. |     |                                                 |  |  |
| 4    | For Upper Grille: Hold the upper billet grille against the OEM grille shell, center and mark (4) holes for drilling. Remove billet grille and drill holes according to your marks. Thread a Screw in each hole, secure the billet grille with Clip Nuts from back side. |          |     |                                                 |  |  |
| 5    | For Lower Grille: Install the Clip Nuts of grille using the Clip Nuts from the back                                                                                                                                                                                     |          |     | hole of tab welded to the grille. Secure billet |  |  |

- 6 Make sure the insert is centered and tighten the hardware.
- Reinstall the plastic shroud with the fasteners removed in Step 2.

The instruction here is for your reference only. We strongly recommend the professional installer for best result. We are not responsible for any damage caused by the installation. Thank you for choosing our product!