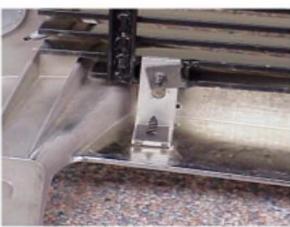

## PATENT PRODUCT Grille Installation Instruction

Rev. 190401

| Part#                                                | G                                                                                                                                                                    | GR01HEC66<br>C/S/J Application                                                                                                                                                                                                                                                                                    |          | For 2002-2006 Cadillac Escalade /2002-2006 Cadillac Escalade EXT /2002-2006 Cadillac Escalade ESV |     |                 |              |                           |     |               |  |
|------------------------------------------------------|----------------------------------------------------------------------------------------------------------------------------------------------------------------------|-------------------------------------------------------------------------------------------------------------------------------------------------------------------------------------------------------------------------------------------------------------------------------------------------------------------|----------|---------------------------------------------------------------------------------------------------|-----|-----------------|--------------|---------------------------|-----|---------------|--|
|                                                      |                                                                                                                                                                      | Item                                                                                                                                                                                                                                                                                                              | Part N   | lame                                                                                              | QTY | Description     | Item         | Part Name                 | QTY | Description   |  |
|                                                      |                                                                                                                                                                      | 1 Billet Gr                                                                                                                                                                                                                                                                                                       |          | ille                                                                                              | 1   | Stainless steel | 5            | Truss Head Tapping Screws | 8   | 10#×3/4"      |  |
| Parts Lis                                            | st                                                                                                                                                                   | 2                                                                                                                                                                                                                                                                                                                 | L Shape  | Tabs                                                                                              | 6   |                 | 6            | U-Clip Nuts               | 8   | 10#           |  |
|                                                      |                                                                                                                                                                      | 3 Kep Nut                                                                                                                                                                                                                                                                                                         |          |                                                                                                   | 1   | 1/4" -20        | 7            | Hex Bolt                  | 1   | 1/4" -20x3/4" |  |
|                                                      |                                                                                                                                                                      | 4                                                                                                                                                                                                                                                                                                                 | U-Clip N | luts                                                                                              | 2   | 8#              | 8            | Truss Head Tapping Screws | 2   | 8#×3/4"       |  |
| Install Notes: Overlay × Replacement √ Drill √ Cut √ |                                                                                                                                                                      |                                                                                                                                                                                                                                                                                                                   |          |                                                                                                   |     |                 |              |                           |     |               |  |
| Step                                                 |                                                                                                                                                                      | Description                                                                                                                                                                                                                                                                                                       |          |                                                                                                   |     |                 | illustration |                           |     |               |  |
| 1                                                    | Id                                                                                                                                                                   | Identify the grille & hardware with parts list.                                                                                                                                                                                                                                                                   |          |                                                                                                   |     |                 |              |                           |     |               |  |
| 2                                                    | Pı                                                                                                                                                                   | Pry out plastic fasteners that attach filler panel to grille shell and core support. Save fasteners. Remove panel.                                                                                                                                                                                                |          |                                                                                                   |     |                 |              |                           |     |               |  |
| 3                                                    | Remove bolt near top front of grille shell, just right of center. Pull on upper ends of grille shell to release side mounting clips. Pull grill shell up and remove. |                                                                                                                                                                                                                                                                                                                   |          |                                                                                                   |     |                 |              |                           |     |               |  |
| 4                                                    | CE                                                                                                                                                                   | Mask all painted areas of grille shell with masking tape. Lay grille shell on a soft surface. Carefully cut out center section of grille shell to within 1/8" of chrome. Cut out upper section of grille. Sand until within 1/32" of chrome. (See photo #1).                                                      |          |                                                                                                   |     |                 |              |                           |     |               |  |
| 5                                                    | Slide two U-clip nuts over each end of three "L" tabs. Loosely attach to lower mounting tabs of billet grille. (See photo #2)                                        |                                                                                                                                                                                                                                                                                                                   |          |                                                                                                   |     |                 |              |                           |     |               |  |
| 6                                                    |                                                                                                                                                                      | Slide one U-clip nut on each end of billet grille upper side mounting tabs. Slide one U-clip nut on one end of two "L" tabs. Loosely attach to side mounting tabs. (See photo #3)                                                                                                                                 |          |                                                                                                   |     |                 |              |                           |     |               |  |
| 7                                                    | ta                                                                                                                                                                   | Center billet grille in rear of grille shell, and align top billet with upper edge of grille shell. Adjust lower mounting tabs to fit flush to bottom of grille shell. Adjust upper side mounting tabs to fit flush to underside of top of grille shell. Bend tabs as necessary to get proper fit. (See photo #4) |          |                                                                                                   |     |                 |              |                           |     |               |  |
| 8                                                    | М                                                                                                                                                                    | Mark locations of mounting tab holes, and drill 1/4" holes into grille shell.                                                                                                                                                                                                                                     |          |                                                                                                   |     |                 |              |                           |     |               |  |
| 9                                                    | Fa                                                                                                                                                                   | Fasten all screws. Check alignment of billet grille. Make sure billet grille is flush to rear lip of grille shell                                                                                                                                                                                                 |          |                                                                                                   |     |                 |              |                           |     |               |  |
| 10                                                   | br                                                                                                                                                                   | Attach long "L" bracket to fastener in upper core support. Set grille shell back in vehicle. Attach long "L" bracket to mounting tab on grille shell with 1/4-20 hex head bolt and kep nut. Adjust grille shell out to clear safety release lever.                                                                |          |                                                                                                   |     |                 |              |                           |     |               |  |

## **PATENT PRODUCT**

| AUT   | O PARTS SPECIALIST INC.                                                                                 | Gril          | le Installation Instruction                                     | Rev. 190401           |  |  |  |  |  |
|-------|---------------------------------------------------------------------------------------------------------|---------------|-----------------------------------------------------------------|-----------------------|--|--|--|--|--|
| Part# | GR01HEC66<br>C/S/J                                                                                      | Application   | For 2002-2006 Cadillac Escalad<br>Escalade EXT /2002-2006 Cadil |                       |  |  |  |  |  |
| 11    | (Optional) Carefully pry Cadillac emblem off factory grille. Reattach to upper center of billet grille. |               |                                                                 |                       |  |  |  |  |  |
|       | (Photo #1) To                                                                                           | op side cut d | etail (Photo #2) Note location                                  | n of upper side mount |  |  |  |  |  |
| -     | (Photo #1) To                                                                                           | op side cut d | etail (Photo #2) Note location                                  | of upper side mount   |  |  |  |  |  |