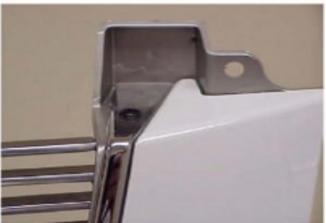

## PATENT PRODUCT Grille Installation Instruction

Rev. 190401

| Part#                                                | G                                                                                                                                                                    | GR01HEC66<br>C/S/J Application                                                                                                                                                                                                                                                                                    |          | For 2002-2006 Cadillac Escalade /2002-2006 Cadillac Escalade EXT /2002-2006 Cadillac Escalade ESV |     |                 |              |                           |     |               |  |
|------------------------------------------------------|----------------------------------------------------------------------------------------------------------------------------------------------------------------------|-------------------------------------------------------------------------------------------------------------------------------------------------------------------------------------------------------------------------------------------------------------------------------------------------------------------|----------|---------------------------------------------------------------------------------------------------|-----|-----------------|--------------|---------------------------|-----|---------------|--|
|                                                      |                                                                                                                                                                      | Item                                                                                                                                                                                                                                                                                                              | Part N   | lame                                                                                              | QTY | Description     | Item         | Part Name                 | QTY | Description   |  |
|                                                      |                                                                                                                                                                      | 1 Billet Gr                                                                                                                                                                                                                                                                                                       |          | ille                                                                                              | 1   | Stainless steel | 5            | Truss Head Tapping Screws | 8   | 10#×3/4"      |  |
| Parts Lis                                            | st                                                                                                                                                                   | 2                                                                                                                                                                                                                                                                                                                 | L Shape  | Tabs                                                                                              | 6   |                 | 6            | U-Clip Nuts               | 8   | 10#           |  |
|                                                      |                                                                                                                                                                      | 3 Kep Nut                                                                                                                                                                                                                                                                                                         |          |                                                                                                   | 1   | 1/4" -20        | 7            | Hex Bolt                  | 1   | 1/4" -20x3/4" |  |
|                                                      |                                                                                                                                                                      | 4                                                                                                                                                                                                                                                                                                                 | U-Clip N | luts                                                                                              | 2   | 8#              | 8            | Truss Head Tapping Screws | 2   | 8#×3/4"       |  |
| Install Notes: Overlay × Replacement √ Drill √ Cut √ |                                                                                                                                                                      |                                                                                                                                                                                                                                                                                                                   |          |                                                                                                   |     |                 |              |                           |     |               |  |
| Step                                                 |                                                                                                                                                                      | Description                                                                                                                                                                                                                                                                                                       |          |                                                                                                   |     |                 | illustration |                           |     |               |  |
| 1                                                    | Id                                                                                                                                                                   | Identify the grille & hardware with parts list.                                                                                                                                                                                                                                                                   |          |                                                                                                   |     |                 |              |                           |     |               |  |
| 2                                                    | Pı                                                                                                                                                                   | Pry out plastic fasteners that attach filler panel to grille shell and core support. Save fasteners. Remove panel.                                                                                                                                                                                                |          |                                                                                                   |     |                 |              |                           |     |               |  |
| 3                                                    | Remove bolt near top front of grille shell, just right of center. Pull on upper ends of grille shell to release side mounting clips. Pull grill shell up and remove. |                                                                                                                                                                                                                                                                                                                   |          |                                                                                                   |     |                 |              |                           |     |               |  |
| 4                                                    | CE                                                                                                                                                                   | Mask all painted areas of grille shell with masking tape. Lay grille shell on a soft surface. Carefully cut out center section of grille shell to within 1/8" of chrome. Cut out upper section of grille. Sand until within 1/32" of chrome. (See photo #1).                                                      |          |                                                                                                   |     |                 |              |                           |     |               |  |
| 5                                                    | Slide two U-clip nuts over each end of three "L" tabs. Loosely attach to lower mounting tabs of billet grille. (See photo #2)                                        |                                                                                                                                                                                                                                                                                                                   |          |                                                                                                   |     |                 |              |                           |     |               |  |
| 6                                                    |                                                                                                                                                                      | Slide one U-clip nut on each end of billet grille upper side mounting tabs. Slide one U-clip nut on one end of two "L" tabs. Loosely attach to side mounting tabs. (See photo #3)                                                                                                                                 |          |                                                                                                   |     |                 |              |                           |     |               |  |
| 7                                                    | ta                                                                                                                                                                   | Center billet grille in rear of grille shell, and align top billet with upper edge of grille shell. Adjust lower mounting tabs to fit flush to bottom of grille shell. Adjust upper side mounting tabs to fit flush to underside of top of grille shell. Bend tabs as necessary to get proper fit. (See photo #4) |          |                                                                                                   |     |                 |              |                           |     |               |  |
| 8                                                    | М                                                                                                                                                                    | Mark locations of mounting tab holes, and drill 1/4" holes into grille shell.                                                                                                                                                                                                                                     |          |                                                                                                   |     |                 |              |                           |     |               |  |
| 9                                                    | Fa                                                                                                                                                                   | Fasten all screws. Check alignment of billet grille. Make sure billet grille is flush to rear lip of grille shell                                                                                                                                                                                                 |          |                                                                                                   |     |                 |              |                           |     |               |  |
| 10                                                   | br                                                                                                                                                                   | Attach long "L" bracket to fastener in upper core support. Set grille shell back in vehicle. Attach long "L" bracket to mounting tab on grille shell with 1/4-20 hex head bolt and kep nut. Adjust grille shell out to clear safety release lever.                                                                |          |                                                                                                   |     |                 |              |                           |     |               |  |

## **PATENT PRODUCT**

| AUT   | O PARTS SPECIALIST INC.                                                                                 | Gril          | le Installation Instruction                                     | Rev. 190401           |  |  |  |  |  |
|-------|---------------------------------------------------------------------------------------------------------|---------------|-----------------------------------------------------------------|-----------------------|--|--|--|--|--|
| Part# | GR01HEC66<br>C/S/J                                                                                      | Application   | For 2002-2006 Cadillac Escalad<br>Escalade EXT /2002-2006 Cadil |                       |  |  |  |  |  |
| 11    | (Optional) Carefully pry Cadillac emblem off factory grille. Reattach to upper center of billet grille. |               |                                                                 |                       |  |  |  |  |  |
|       | (Photo #1) To                                                                                           | op side cut d | etail (Photo #2) Note location                                  | n of upper side mount |  |  |  |  |  |
| -     | (Photo #1) To                                                                                           | op side cut d | etail (Photo #2) Note location                                  | of upper side mount   |  |  |  |  |  |